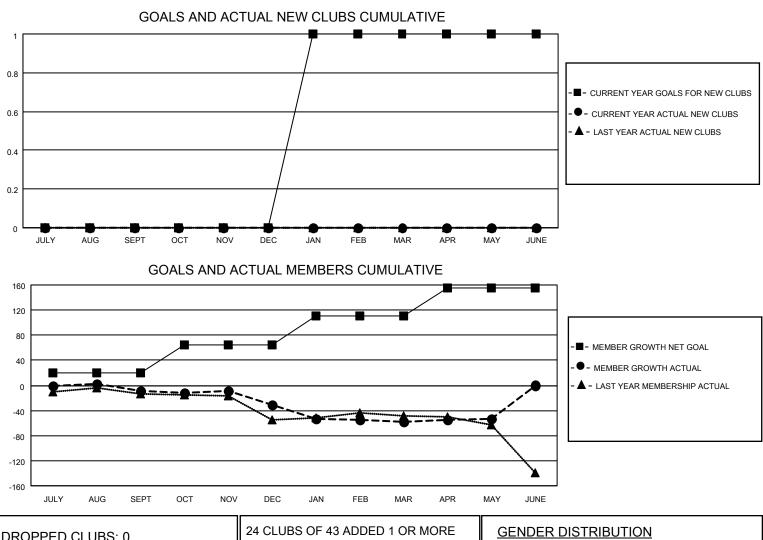

## LOCATION WASHINGTON

District 19 C

Results as of: 5/31/2021

| Clubs                 |               |           |               | Members               |                        |                         |                                                    |  |  |
|-----------------------|---------------|-----------|---------------|-----------------------|------------------------|-------------------------|----------------------------------------------------|--|--|
| RESULTS FOR 2020-2021 |               |           |               | RESULTS FOR 2020-2021 |                        |                         |                                                    |  |  |
| QUARTER               | NEW CLUB GOAL | NEW CLUBS | DROPPED CLUBS | QUARTER               | BER GROWTH NET<br>GOAL | MEMBER GROWTH<br>ACTUAL | DROPPED<br>MEMBERS ACTUAL<br>(including transfers) |  |  |
| JULY/AUG/SEPT         | 0             | 0         | 0             | JULY/AUG/SEPT         | 20                     | 23                      | 25                                                 |  |  |
| OCT/NOV/DEC           | 0             | 0         | 0             | OCT/NOV/DEC           | 45                     | 20                      | 41                                                 |  |  |
| JAN/FEB/MAR           | 1             | 0         | 0             | JAN/FEB/MAR           | 45                     | 29                      | 43                                                 |  |  |
| APR/MAY/JUNE          | 0             | 0         | 0             | APR/MAY/JUNE          | 45                     | 22                      | 14                                                 |  |  |

| DROPPED CLUBS: 0 |     | 24 CLUBS OF 43 ADDED 1 OR MORE<br>NEW MEMBERS | GENDER DISTRIBUTION        |              |     |
|------------------|-----|-----------------------------------------------|----------------------------|--------------|-----|
|                  |     |                                               | MALE                       | 660 (54.28%) |     |
|                  |     |                                               | FEMALE                     | 556 (45.72%) |     |
| DROPPED MEMBERS  |     |                                               |                            |              |     |
| DECEASED         | 13  | CLICK HERE FOR CUMULATIVE                     | TOTAL FAMILY UNIT MEMBERS  |              | 357 |
| CLUB CANCELLED   | 0   | MEMBERSHIP DATA                               |                            |              |     |
| OTHER            | 110 |                                               | FAMILY MEMBERS PAYING HALF |              | 185 |
| TOTAL            | 123 |                                               | 2020                       |              |     |
|                  |     |                                               |                            |              |     |